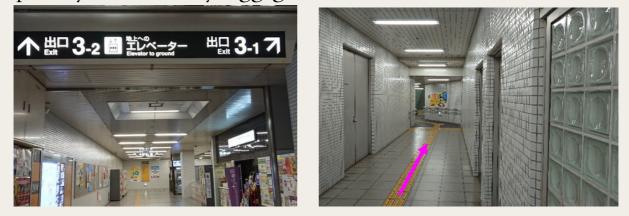

Option 2: By Subway (approx. 15 minutes @ 220 yen per person) Take the "Karasuma Line" and get off at "Karasuma Oike". Take station Exit No 6 and then walk 7 minutes to our hotel. If you have heavy luggage you can also take station Exit No 3.2 with elevator. Map is included on the next page for your reference.

Walking to Kyoto Machiya Fukune from Karasuma Oike Station <u>Exit No 6 (Staircase Acess)</u>

1. Please go through South ticket gate and take Exit No 6. This is the closest exit to our hotel but this exit does not have elevator access.

Walking to Kyoto Machiya Fukune from Karasuma Oike Station Exit No 3.2 (Elevator Acess)

1. Please go through Nouth ticket gate

2. Take Exit No 3.2. This exit provides elevator access which will be helpful if you have heavy luggage.