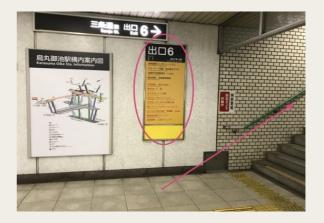

Walking to Kyoto Machiya Fukune from Karasuma Oike Station <u>Exit No 6 (Staircase Acess)</u>

1. Please go through South ticket gate and take Exit No 6. This is the closest exit to our hotel but this exit does not have elevator access.

2. Walk up the stairs, and then turn right when you reached street level. Walk straight ahead until you see a street named "Rokkaku-dori" (六角通り). Please skip to Page 6 for further walking instructions.