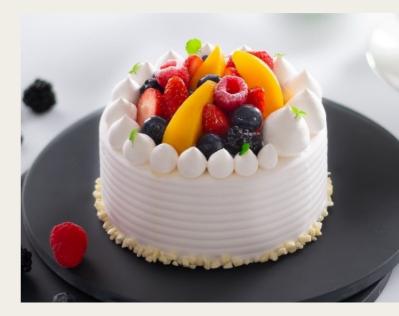

### Cake

### 3,500 yen per (tax included)

A whole cake (around 12cm diameter) comes with 5 candles & a message plate. Design & fruits differ depending on season.

\* Please inform us what to write on your message plate within 20 characters. \*We will place the cake in the refrigerator in your room before your check-in.

\*Not available between 23 December to 3 January and on irregular business holidays \*We cannot refund if cancelled with less than 3 days notice