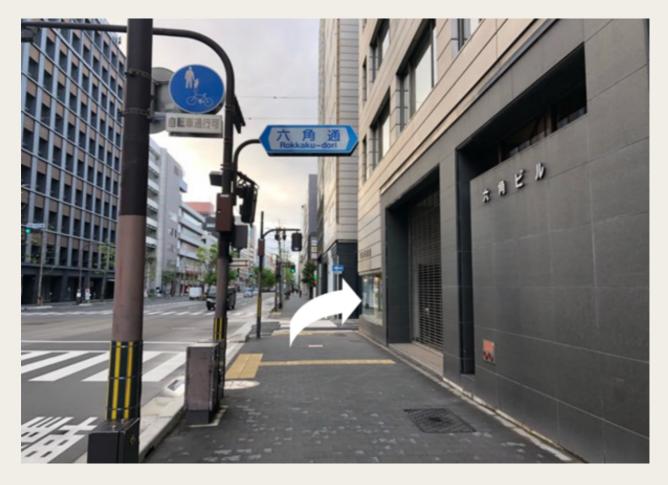

4. Turn right into "Aneyakoji-dori" (姉小路通り), and turn left into "Karasuma-dori" (烏丸通り). Walk along the street until you see a street named "Rokkaku-dori" (六角通り) and then turn right into "Rokkaku-dori"(六角通り).

Walking to Kyoto Machiya Fukune from Karasuma Oike Station - <u>When you are on "Rokkaku-dori"(六角通り)</u>

Walk along "Rokkaku-dori"(六角通り) for about 5 minutes and you will see our hotel on your right-hand side. Please look out for the black hotel sign as shown below.