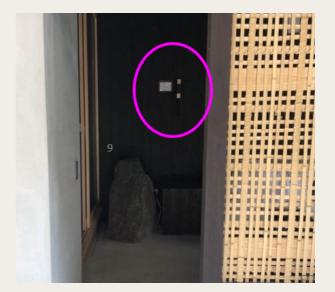

### On Arrival

Our hotel staff will be on site most times throughout the day but in case no one is there when you arrive please follow the arrow and go inside the guest space. Please use the telephone inside the guest space to call us by pressing the "VIP" button. Hotel staff will give you instructions on how to access your machiya and visit your room for check-in and welcome service.