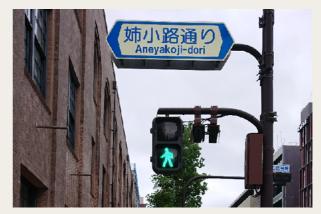

3. Press "Ground" inside the elevator. Turn right when you reached street level & walk straight until you see a street called "Aneyakoji-Dori" (姉小路通り).

Walking to Kyoto Machiya Fukune from Karasuma Oike Station <u>Exit No 3.2 (Elevator Acess)</u>

4. Turn right into "Aneyakoji-dori" (姉小路通り), and turn left into "Karasuma-dori" (烏丸通り). Walk along the street until you see a street named "Rokkaku-dori" (六角通り) and then turn right into "Rokkaku-dori"(六角通り).