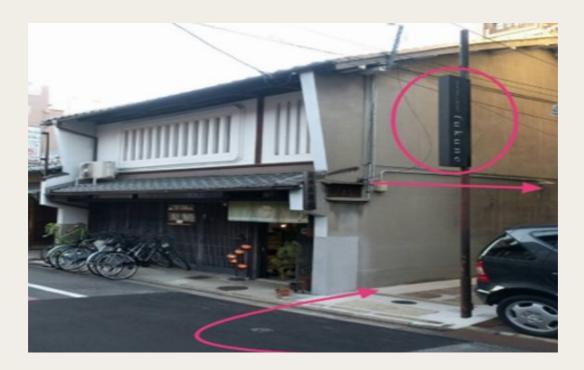

Walking to Kyoto Machiya Fukune from Karasuma Oike Station - <u>When you are on "Rokkaku-dori"(六角通り)</u>

Walk along "Rokkaku-dori"(六角通り) for about 5 minutes and you will see our hotel on your right-hand side. Please look out for the black hotel sign as shown below.

### On Arrival

Our hotel staff will be on site most times throughout the day but in case no one is there when you arrive please follow the arrow and go inside the guest space. Please use the telephone inside the guest space to call us by pressing the "VIP" button. Hotel staff will give you instructions on how to access your machiya and visit your room for check-in and welcome service.