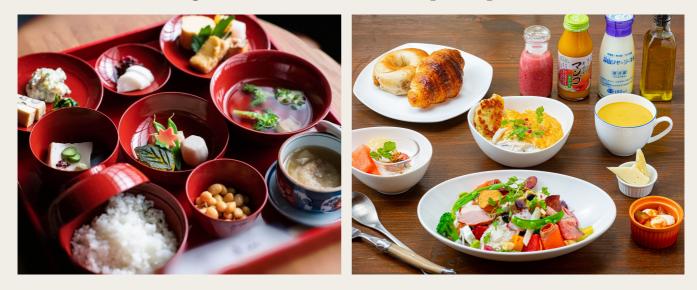

### Kyoto Gozen Breakfast or Western Style Breakfast 3,000 yen per set (tax included)

Delivery Time: 8am-8.30am Vegetarian & kids sets available upon request