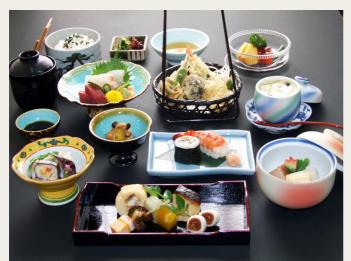

### Kyoto Style Kaiseki Set 8,000 yen per set (tax included)

Delivery Time: 5.30pm-6pm Vegetarian kaiseki set available upon request

\*Not available between 27 December to 4 January \*Dishes may vary depending on season \*Minimum order of 2 sets are required \*Please order at least 5 days in advance \*We cannot refund if cancelled with less than 3 days notice \*Unfortunately, we cannot accommodate for allergy requests