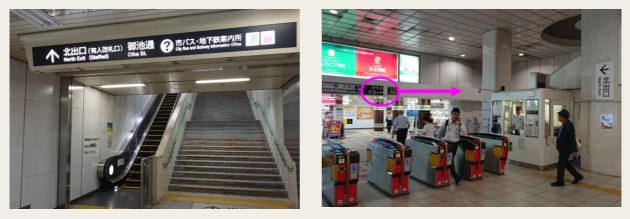

Walking to Kyoto Machiya Fukune from Karasuma Oike Station Exit No 3.2 (Elevator Acess)

1. Please go through Nouth ticket gate

2. Take Exit No 3.2. This exit provides elevator access which will be helpful if you have heavy luggage.

3. Press "Ground" inside the elevator. Turn right when you reached street level & walk straight until you see a street called "Aneyakoji-Dori" (姉小路通り).

Walking to Kyoto Machiya Fukune from Karasuma Oike Station <u>Exit No 3.2 (Elevator Acess)</u>