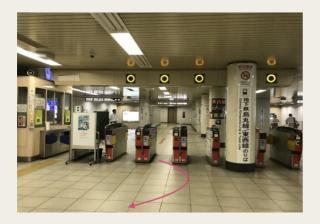

Walking to Kyoto Machiya Fukune from Karasuma Oike Station <u>Exit No 6 (Staircase Acess)</u>

1. Please go through South ticket gate and take Exit No 6. This is the closest exit to our hotel but this exit does not have elevator access.